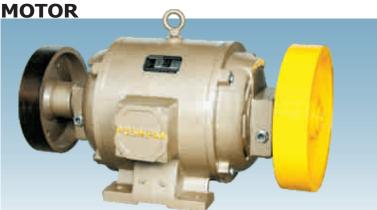

Please note machine is supplied / delivered without oil. Fill oil before use & check the oil indicator.

• Motors are specially designed for lifts for smooth starting & silent operation.

Motors give high starting torque & low starting current. Ribs are provided for strength & efficient cooling.

 Rotor is of double cage copper bars & dynamically balanced. Sleeve bearings are provided with self circulating oil system with oil seals. Oil recommended is hydraulic AW-320 oil. Motors are supplied without oil. Fill oil before use up to half level in indicator in motor off position.