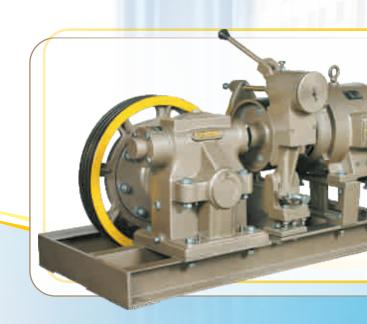

# **PUSHPAK LIFT UNITS**

Are specially designed for the enhanced smooth and silent performance and total satisfactory operational results.

The Gear case is of high quality conforming to IS: 210 High grade. Entire Design is highly accurate and conforms to BS : 721 1963

The worm is made from high quality hardened steel generated, ground & super finished. The worm wheel is made from centrifugally cast nickle phosphorbronze conforming to BS: 1400 PB - 2 rim fitted with cast iron centre. Sleeve bearings are used on worm shaft with angular contact ball bearings being used to take thrust.

Sleeve bearings are provided on wheelshaft for maximum load carrying capacity. Oils are not provided in gear boxes. All gears have limited backlash for lift operation.

Oil circulation is enhanced by the structural design to give long life to parts and machine.