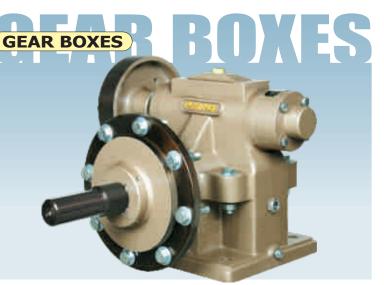

# LIFT DUTY REDUCTION GEAR BOXES & MOTORS

# **PUSHPAK LIFT UNITS**

Are specially designed for the enhanced smooth and silent performance and total satisfactory operational results.

The Gear case is of high quality conforming to IS: 210 High grade. Entire Design is highly accurate and conforms to BS : 721 1963

The worm is made from high quality hardened steel generated, ground & super finished. The worm wheel is made from centrifugally cast nickle phosphorbronze conforming to BS: 1400 PB - 2 rim fitted with cast iron centre. Sleeve bearings are used on worm shaft with angular contact ball bearings being used to take thrust.

Sleeve bearings are provided on wheelshaft for maximum load carrying capacity. Oils are not provided in gear boxes. All gears have limited backlash for lift operation.

Oil circulation is enhanced by the structural design to give long life to parts and machine.