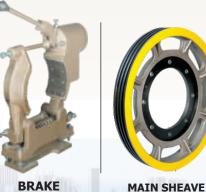

# **PUSHPAK LIFT UNITS**

Are specially designed for the enhanced smooth and silent performance and total satisfactory operational results.

The Gear case is of high quality conforming to IS: 210 High grade. Entire Design is highly accurate and conforms to BS : 721 1963

The worm is made from high quality hardened steel generated, ground & super finished. The worm wheel is made from centrifugally cast nickle phosphorbronze conforming to BS: 1400 PB - 2 rim fitted with cast iron centre. Sleeve bearings are used on worm shaft with angular contact ball bearings being used to take thrust.

Sleeve bearings are provided on wheelshaft for maximum load carrying capacity. Oils are not provided in gear boxes. All gears have limited backlash for lift operation.

Oil circulation is enhanced by the structural design to give long life to parts and machine.