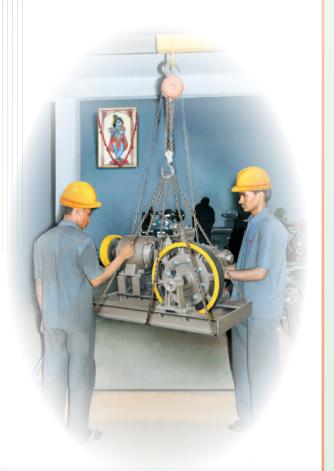

# **PUSHPAK LIFT UNITS**

Are specially designed for the enhanced smooth and silent performance and total satisfactory operational results.

The Gear case is of high quality conforming to IS: 210 High grade. Entire Design is highly accurate and conforms to BS : 721 1963

The worm is made from high quality hardened steel generated, ground & super finished. The worm wheel is made from centrifugally cast nickle phosphorbronze conforming to BS: 1400 PB - 2 rim fitted with cast iron centre. Sleeve bearings are used on worm shaft with angular contact ball bearings being used to take thrust.

Sleeve bearings are provided on wheelshaft for maximum load carrying capacity. Oils are not provided in gear boxes. All gears have limited backlash for lift operation.

Oil circulation is enhanced by the structural design to give long life to parts and machine.